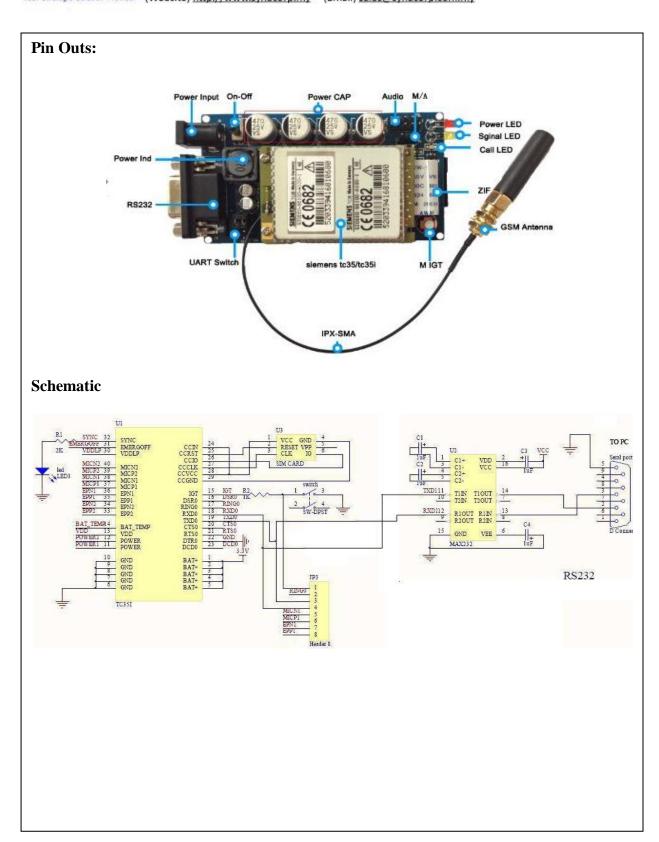

## **Features:**

- Siemens TC35 GSM module on board
- Support 900/1800/1900 MHz GSM Tri band.
- Uses AT Command Set.
- SIM card holder/socket ready
- Ready with SMA antenna for better signal reception and transmission
- SMS (text) and voice communication is ready.
- Single board solution.
- Power with 3.3 VDC.
- Ready with UART (2.65V TTL) and RS232 (COM Port) serial interface.
- Serial Interface, Baud rate: 9600bps, 8-1-N
- On board 3.5mm earphone jack and mic jack
- On board buzzer as sound indicator.