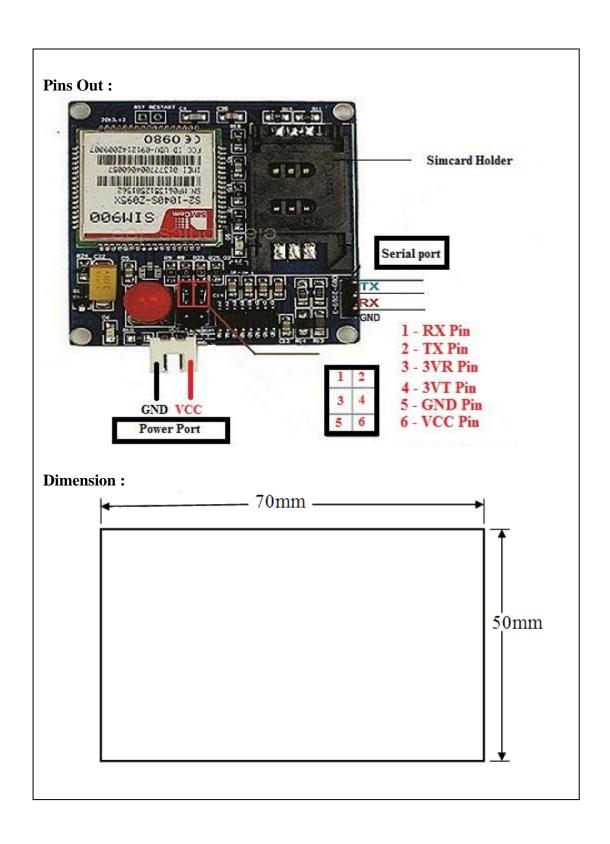

### **SIM900A**

GSM (Global System for Mobile communications) module is basically a modem which accepts a SIM card and works in the GSM network provided by the operator just like a mobile phone. It can communicate with controllers via AT commands to do different tasks in the network such as calling, sending messages, accepting messages, sending FAX etc. This module supports software power on and reset. The GSM module usually communicates with the parent hardware by means of serial communication. SIMCom presents an ultra compact and reliable wireless module. The serial port (RS232) and if the parent system is microcontroller based, the communication is through the TTL pins Rx and Tx. If the parent hardware is a personal computer, the communication is usually done through Advance GSM modules may even have Bluetooth or Wi-Fi connectivity.