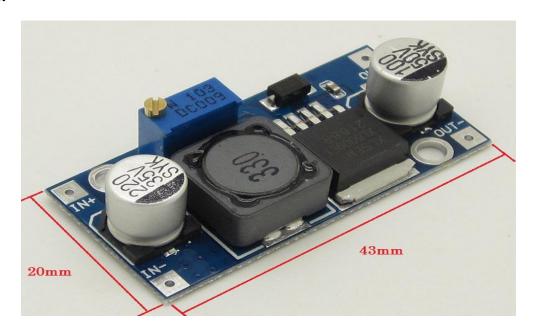

## Pins out:

- IN+ --- Input voltage
- IN- --- Ground
- OUT+ --- Output voltage
- OUT- --- Ground

## **Dimensions:**