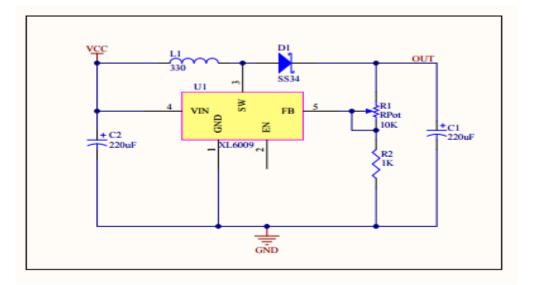

t start mode to reduce in-rush current during start-up, and current mode control for improved rejection of input voltage and output load transients.

### **Specifications:**

• Module Properties: Non-isolated buck Module

Input voltage range: 3.2 to 30Vdc.Output voltage range: 5 to 35Vdc.

• Output rated current: 2A.

• Output maximum current: 3A (need to add heat sink).

Conversion efficiency: 94%.Switching frequency: 400kHz.

# SYNACORP TRADING & SERVICES



No.9, 1st Floor, Lrg 1/SS2, Bandar Tasek Mutiara, 14120 Simpang Ampat, S.Prai (S), Penang Tel:+604.504.1617 Hunting Line: 012.4033.474 Fax:+604.502.1726 (Website) http://www.synacorp.my (Email) sales@synacorp.com.my

## Pins out:

- IN+ --- Input voltage
- IN- --- Ground
- OUT+ --- Output voltage
- OUT- --- Ground

# **Schematic:**



## **Dimensions:**