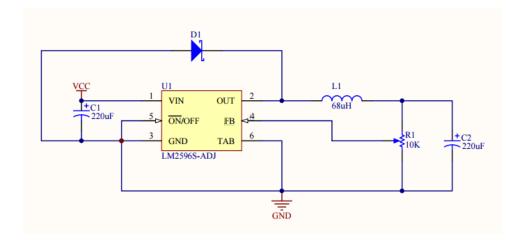

ompensated to minimize the number of external components to simplify the power supply design

#### **Features:**

• Input voltage range: 2.0 to 40Vdc.

• Output voltage range: 1.5 - 35Vdc.

• Output rated current: 2A.

• Output maximum current: 3A (need to add heat sink).

• Conversion efficiency: 92%.

• Switching frequency: 150 kHz.

• Pin out:

•  $IN+ = Input \ voltage$ 

IN- = Ground

OUT+ = Output voltage

OUT- = Ground

• Weight: 12g

# MACORP Your Strategic Solution Provider

### **SYNACORP TRADING & SERVICES**

No.9, 1st Floor, Lrg 1/SS2, Bandar Tasek Mutiara, 14120 Simpang Ampat, S.Prai (S), Penang
Tel:+604.504.1617 Hunting Line: 012.4033.474 Fax:+604.502.1726
(Website) http://www.synacorp.my (Email) sales@synacorp.com.my

### **Dimension:**



## Pins out:



## **Schematic:**