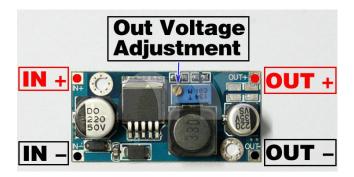

• Pin out:

•  $IN+ = Input \ voltage$ 

IN- = Ground

OUT+ = Output voltage

OUT- = Ground

• Weight: 12g

## Pins out: