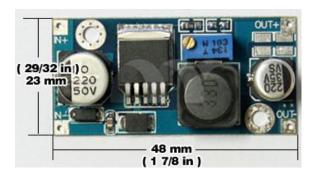

output version and it is internally compensated to minimize the number of external components to simplify the power supply design

#### **Features:**

• Input voltage range: 2.0 to 40Vdc.

• Output voltage range: 1.5 - 35Vdc.

• Output rated current: 2A.

• Output maximum current: 3A (need to add heat sink).

• Conversion efficiency: 92%.

• Switching frequency: 150 kHz.

• Pin out:

•  $IN+ = Input \ voltage$ 

IN- = Ground

OUT+ = Output voltage

OUT- = Ground

• Weight: 12g

# MACORP Your Strategic Solution Provider

### **SYNACORP TRADING & SERVICES**

No.9, 1st Floor, Lrg 1/SS2, Bandar Tasek Mutiara, 14120 Simpang Ampat, S.Prai (S), Penang
Tel:+604.504.1617 Hunting Line: 012.4033.474 Fax:+604.502.1726
(Website) http://www.synacorp.my (Email) sales@synacorp.com.my

### **Dimension:**



## Pins out:



## **Schematic:**