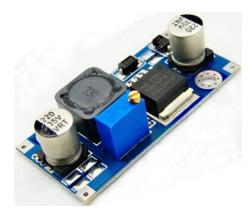

## Arduino LM2596 DC-DC Adjustable Step down Voltage Converter

The LM2596 regulator is monolithic integrated circuit ideally suited for easy and convenient design of a step—down switching regulator (buck converter). It is capable of driving a 3.0 A load with excellent line and load regulation. This device is available in adjustable output version and it is internally compensated to minimize the number of external components to simplify the power supply design