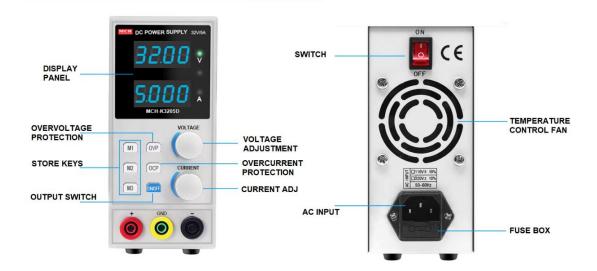

simple adjustment knobs, makes it ideal for technicians and hobbyists alike, providing reliable and efficient power for a wide range of electronic applications.

## **Specifications**

- Model: MCH-K3205D
- Type: Switching DC Regulated Power Supply
- Output Current: 0-5 A
- Input Voltage: 110/220 V
- Output Voltage: 0-30 V
- Output Power: 160 W
- Frequency Range: 60/50 Hz

- Efficiency: > 85%
- Ripple and Noise (P-P): 20 mA
- Voltage/Current Display Accuracy: ±0.5%
- Product Certification: CE
- Weight: Approx. 2 kg
- Dimensions: 220 (D) × 70 (W) × 160 (H) mm



SYNACORP TECHNOLOGIES SDN. BHD. (1310487-K) No.25 Lorong 1/SS3, Bandar Tasek Mutiara, 14120 Simpang Ampat, Penang, Malaysia. T: +604.586.0026 F: +604.586.0026 www.synacorp.my | Email: sales@synacorp.com.my

## **Product Overview**