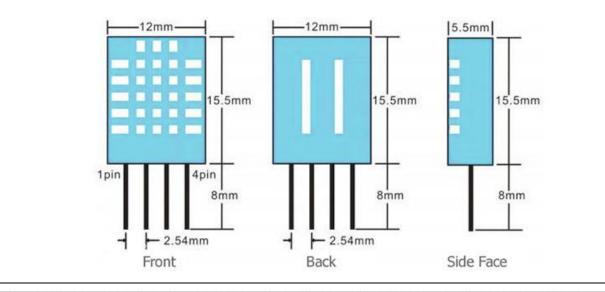

RP TRADING & SERVICES No.9, 1st Floor, Lrg 1/SS2, Bandar Tasek Mutiara, 14120 Simpang Ampat, S.Prai (S), Penang Tel : +604.504.1617 Hunting Line : 012.4033.474 Fax : +604.502.1726 (Website) http://www.synacorp.my (Email) sales@synacorp.com.my

# **FEATURES:**

- Low cost
- Long-term stability
- Relative humidity and temperature measurement
- Excellent quality
- Fast response
- Strong anti-interference ability
- Long distance signal transmission
- Digital signal output
- Precise calibration

### **PIN-OUTS:**



| Pin | Name | Description               |
|-----|------|---------------------------|
| 1   | VDD  | Power supply 3 - 5.5 V DC |
| 2   | DATA | Serial data output        |
| 3   | NC   | Not connected             |
| 4   | GND  | Ground                    |

# **DIMENSIONS (MM):**