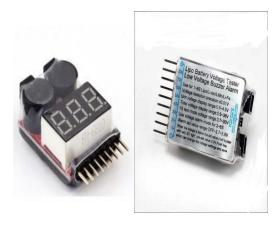

### **1S-8S LIPO BATTERY VOLTAGE TESTER C/W ALARM**

This is battery voltage checker and low voltage buzzer 2-in-1 unit Indicator Tester LED. 1S test mode test range 3.7 to 30V, which means you can test the battery pack without balance connectors like RX battery pack, Lipo battery or other power source voltage. This little device will save your batteries from over discharged by sounding an alarm at set voltage. In other words, this very little device can be used as a simple digital voltage meter. It will display a total voltage and cell voltages. A loud buzzer can be heard from distance about 40m.

### **Specifications:**

• Application: Use for 1-8S Lipo/LiMn/Li-Fe

• Voltage detection precision: ± 0.01V

• Unit voltage display range: 0.5-4.5V

• Total voltage display range: 0.5 - 36V

• 1S test mode voltage range: 3.7-30V

• Low voltage alarm mode for 2-8S

Alarm set value range: OFF-2.7-3.8V

• Weight: 8.7g/ 0.31oz

• Size: 40 x 25 x 11mm

• When the voltage is below the set value, it will buzzer with red LED light.