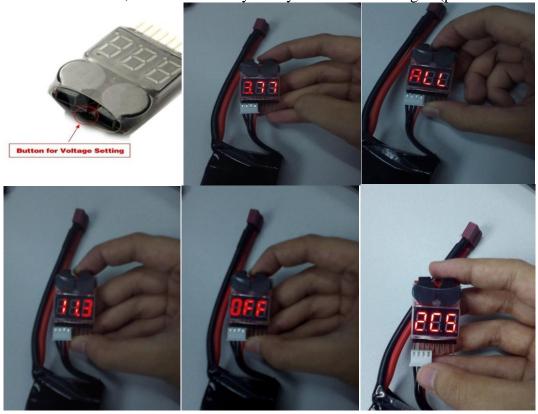

### **Important Notes:**

- The sound of the low voltage alarm is very loud, so please be prepared when use it for the first time, and you can turn it OFF when use indoors.
- When the voltage is below the set value, it will buzzer with red LED light, pre-set value 3.3V.
- Push key which can change the voltage settings and save.

## **Setting method:**

Push the side button and choose the alarm voltage. Then it will automatically saved. When the voltage is below the set value, it will buzzer very loudly with a red LED light. (pre-set value is 3.3V)