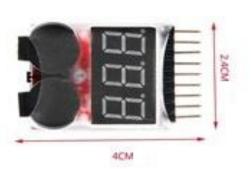

### **Dimension:**

Make sure the connection is properly connected.

• Low voltage alarm mode for 2-8S

Alarm set value range: OFF-2.7-3.8V

• Weight: 8.7g/ 0.31oz

• Size: 40 x 25 x 11mm

• When the voltage is below the set value, it will buzzer with red LED light.