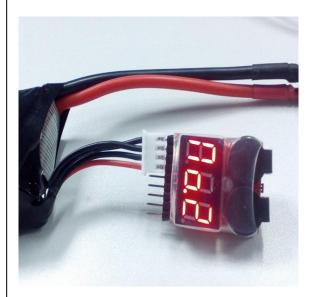

## **Connection:**

### **Dimension:**

Make sure the connection is properly connected.