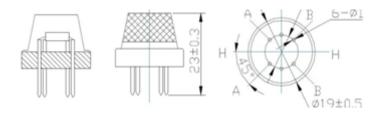

ity according to how accurate you want to detect gas. The MQ-2 smoke sensor is sensitive to smoke and to the following flammable gases:

- LPG
- Butane
- Propane
- Methane
- Alcohol
- Hydrogen

#### **FEATURES:**

- Wide detecting scope
- Stable and long life
- Simple drive circuit
- Fast response and High sensitivity

#### **APPLICATION:**

- Gas leakage detecting in consumer and industry.
- Suitable for detecting CH4, Natural gas, LNG, avoid exposure to alcohol, cooking fumes, and cigarette smoke.

# SYNACORP TRADING & SERVICES



No.9, 1st Floor, Lrg 1/SS2, Bandar Tasek Mutiara, 14120 Simpang Ampat, S.Prai (S), Penang Tel : +604.504.1617 Hunting Line : 012.4033.474 Fax : +604.502.1726

(Website) http://www.synacorp.my (Email) sales@synacorp.com.my

## **PINOUT and DIMENSIONS (mm):**





## **SCHEMATIC DIAGRAM:**