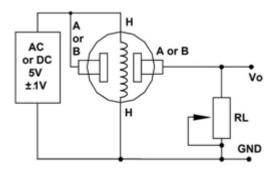

you want to detect gas. The MQ-2 smoke sensor is sensitive to smoke and to the following flammable gases:

- LPG
- Butane
- Propane
- Methane
- Alcohol
- Hydrogen

#### **FEATURES:**

- Wide detecting scope
- Stable and long life
- Simple drive circuit
- Fast response and High sensitivity

#### **APPLICATION:**

- Gas leakage detecting in consumer and industry.
- Suitable for detecting CH4, Natural gas, LNG, avoid exposure to alcohol, cooking fumes, and cigarette smoke.

# SYNACORP TRADING & SERVICES



No.9, 1st Floor, Lrg 1/SS2, Bandar Tasek Mutiara, 14120 Simpang Ampat, S.Prai (S), Penang Tel : +604.504.1617 Hunting Line : 012.4033.474 Fax : +604.502.1726

(Website) http://www.synacorp.my (Email) sales@synacorp.com.my

## **PINOUT and DIMENSIONS (mm):**





## **SCHEMATIC DIAGRAM:**