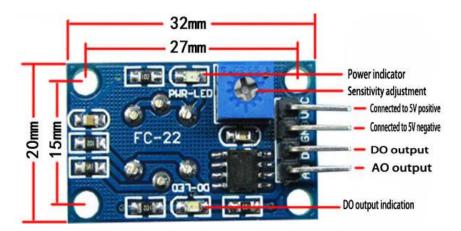

The sensitivity can be adjusted by the potentiometer because this sensor has a built-in potentiometer that allows you to adjust the sensor digital output (D0) sensitivity according to how accurate you want to detect gas. The MQ-2 smoke sensor is sensitive to smoke and to the following flammable gases:

## **PINOUT and DIMENSIONS (mm):**