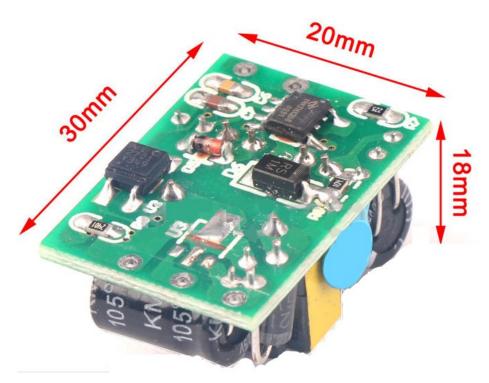

## **Technical Specifications**

Input voltage: 85~265V AC, 50/60Hz, Output voltage: 12V DC (±0.1) Output current: 450mA Output power: 5W Dimension: 30mm L×20mm W×18mm H

### **Dimensions, Configuration and Pin-out**

**Product dimension (unit:mm):** 