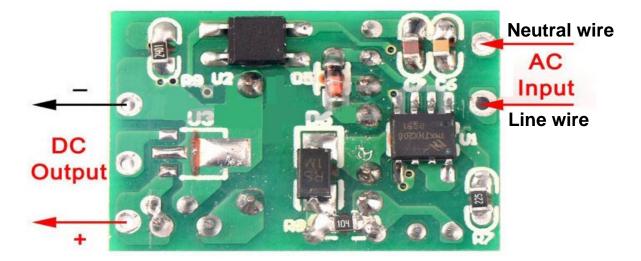

is an isolated switching power supply modules, with temperature protection, over current and shortage protection.

Module features:

- High voltage isolation
- AC 85~265V wide voltage input
- DC 12V output voltage accuracy
- Compact and stable performance

## **Technical Specifications**

Input voltage: 85~265V AC, 50/60Hz, Output voltage: 12V DC (±0.1) Output current: 450mA Output power: 5W Dimension: 30mm L×20mm W×18mm H

### **Dimensions, Configuration and Pin-out**

**Product dimension (unit:mm):** 





#### SYNACORP TRADING & SERVICES

No.9, 1st Floor, Lorong 1/SS2, Bandar Tasek Mutiara, 14120 Simpang Ampat, S.Prai (S), Penang Tel : +604.502.1726 Hunting Line : 012.403.3474 Fax : +604.502.1726 (Website) http://www.synacorp.my (Email) sales@synacorp.com.my

#### **Product pin-out:**



## Mechanism



## **Applications**

- 1. Power Adapter
- 2. LED Lighting Power Supply
- 3. Industrial Equipment
- 4. DIY Project
- 5. Microcontroller

## **IMPORTANT NOTES**

- 1) Note that the input and output cannot be reversed. Reverse may burn out.
- 2) The input voltage must be higher than the output voltage.
- 3) Heat sinks have been installed.