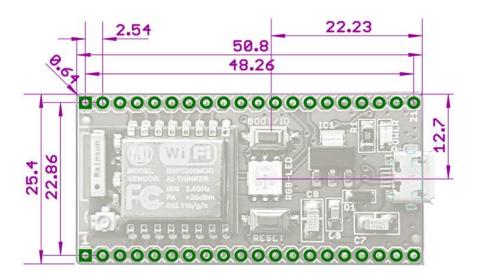

popular because of its integrated Wi-Fi PCB antenna and shield.

- Open-source
- Interactive
- Programmable
- Low cost
- Simple
- Smart
- WI-FI enabled

# **FEATURES:**

The Development Kit based on ESP8266, integates GPIO, PWM, IIC, 1-Wire and ADC all in one board. Power your development in the fastest way combination with NodeMCU Firmware!

- USB-TTL included, plug & play
- 10 GPIO, every GPIO can be PWM, I2C, 1-wire
- FCC CERTIFIED WI-FI module (Coming soon)
- PCB antenna



# SYNACORP TRADING & SERVICES

No.9, 1st Floor, Lrg 1/SS2, Bandar Tasek Mutiara, 14120 Simpang Ampat, S.Prai (S), Penang Tel:+604.504.1617 Hunting Line: 012.4033.474 Fax:+604.502.1726 Strategic Solution Provider (Website) http://www.synacorp.my (Email) sales@synacorp.com.my

# **PIN-OUTS:**



#### **DIMENSIONS:**