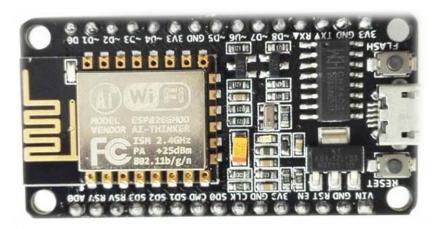

#### Arduino NODEMCU Lua IoT ESP8266 Wifi Controller Board v3

NodeMCU is a small board, based on the cheap ESP-12 Wi-Fi module containing a single-chip ESP8266 Wi-Fi SoC. The NodeMCU is an open-source firmware and development kit that helps you to prototype your IOT product within a few Lua script lines. The ESP-12 is one of the available modules containing an ESP8266 chip; it is becoming more and more popular because of its integrated Wi-Fi PCB antenna and shield.

# **FEATURES:**

The Development Kit based on ESP8266, integates GPIO, PWM, IIC, 1-Wire and ADC all in one board. Power your development in the fastest way combination with NodeMCU Firmware!

- USB-TTL included, plug & play
- 10 GPIO, every GPIO can be PWM, I2C, 1-wire
- FCC CERTIFIED WI-FI module (Coming soon)
- PCB antenna