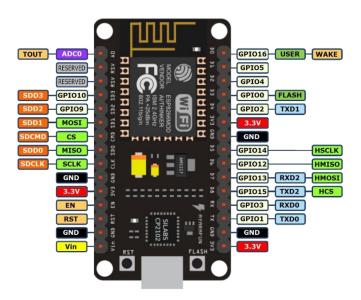

becoming more and more popular because of its integrated Wi-Fi PCB antenna and shield.

- Open-source
- Interactive
- Programmable
- Low cost
- Simple
- Smart
- WI-FI enabled

# **FEATURES:**

The Development Kit based on ESP8266, integates GPIO, PWM, IIC, 1-Wire and ADC all in one board. Power your development in the fastest way combination with NodeMCU Firmware!

- USB-TTL included, plug & play
- 10 GPIO, every GPIO can be PWM, I2C, 1-wire
- FCC CERTIFIED WI-FI module (Coming soon)
- PCB antenna



# SYNACORP TRADING & SERVICES

No.9, 1st Floor, Lrg 1/SS2, Bandar Tasek Mutiara, 14120 Simpang Ampat, S.Prai (S), Penang Tel:+604.504.1617 Hunting Line: 012.4033.474 Fax:+604.502.1726 Strategic Solution Provider (Website) http://www.synacorp.my (Email) sales@synacorp.com.my

# **PIN-OUTS:**



#### **DIMENSIONS:**