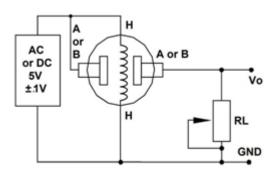

al gas.

### **FEATURES:**

- High sensitivity to Combustible gas in wide range
- High sensitivity to Propane, Butane and LPG
- Fast response
- Wide detection range
- Stable performance, long life, low cost
- Simple drive circuit

### **APPLICATION:**

- Domestic gas leakage detector
- Industrial Combustible gas detector
- Portable gas detector
- Connecting Diagram
- Fire/Safety detection system
- Gas leak alarm
- Gas detector

# Your Strategic Solution Provider

### **SYNACORP TRADING & SERVICES**

No.9, 1st Floor, Lrg 1/SS2, Bandar Tasek Mutiara, 14120 Simpang Ampat, S.Prai (S), Penang
Tel: +604.504.1617 Hunting Line: 012.4033.474 Fax: +604.502.1726

ovider (Website) http://www.synacorp.my (Email) sales@synacorp.com.my

## **PINOUT and DIMENSIONS (mm):**





### **SCHEMATIC DIAGRAM:**