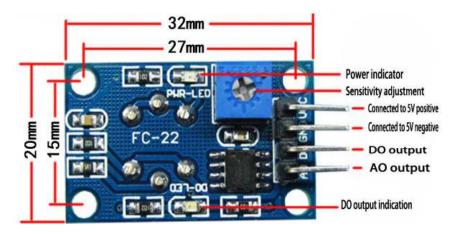

and LPG, also response to Natural gas.

### **FEATURES:**

- High sensitivity to Combustible gas in wide range
- High sensitivity to Propane, Butane and LPG
- Fast response
- Wide detection range
- Stable performance, long life, low cost
- Simple drive circuit

### **APPLICATION:**

- Domestic gas leakage detector
- Industrial Combustible gas detector
- Portable gas detector
- Connecting Diagram
- Fire/Safety detection system
- Gas leak alarm
- Gas detector

# Your Strategic Solution Provider

### **SYNACORP TRADING & SERVICES**

No.9, 1st Floor, Lrg 1/SS2, Bandar Tasek Mutiara, 14120 Simpang Ampat, S.Prai (S), Penang
Tel: +604.504.1617 Hunting Line: 012.4033.474 Fax: +604.502.1726

ovider (Website) http://www.synacorp.my (Email) sales@synacorp.com.my

## **PINOUT and DIMENSIONS (mm):**





### **SCHEMATIC DIAGRAM:**