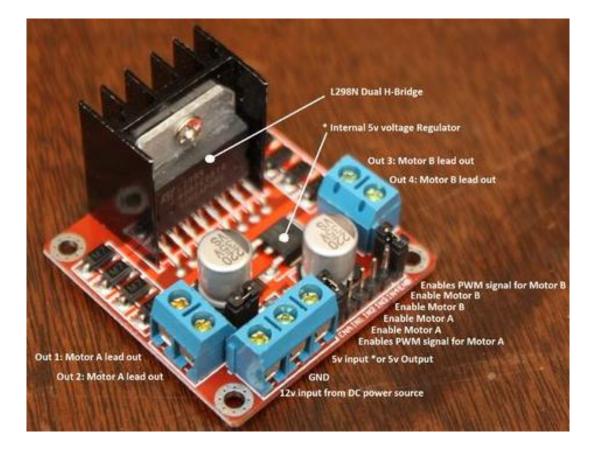

# **Important Notes:**

- This module has a built 5V power supply, meaning when the driving voltage is 7V-35V, this supply is suitable for power supply.
- Do not input voltage to +5V supply interface as this 5V voltage is for external usage.
- When ENA enable IN1 IN2 to control OUT1 OUT2
- When ENB enable IN3 IN4 to control OUT3 OUT4

### **Dimension & Pin-outs:**