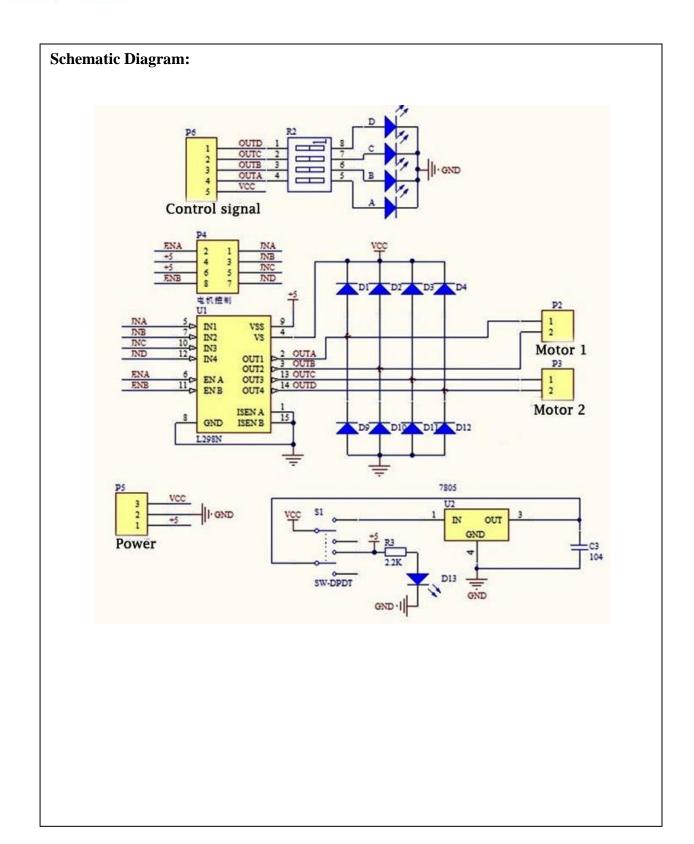

), Penang
Tel:+604.504.1617 Hunting Line: 012.4033.474 Fax:+604.502.1726

Ger (Website) http://www.synacorp.my (Email) sales@synacorp.com.my

# **Important Notes:**

- This module has a built 5V power supply, meaning when the driving voltage is 7V-35V, this supply is suitable for power supply.
- Do not input voltage to +5V supply interface as this 5V voltage is for external usage.
- When ENA enable IN1 IN2 to control OUT1 OUT2
- When ENB enable IN3 IN4 to control OUT3 OUT4

### **Dimension & Pin-outs:**



## **SYNACORP TRADING & SERVICES**



No.9, 1st Floor, Lrg 1/SS2, Bandar Tasek Mutiara, 14120 Simpang Ampat, S.Prai (S), Penang Tel: +604.504.1617 Hunting Line: 012.4033.474 Fax: +604.502.1726

r Strategic Solution Provider (Website) http://www.synacorp.my (Email) sales@synacorp.com.my